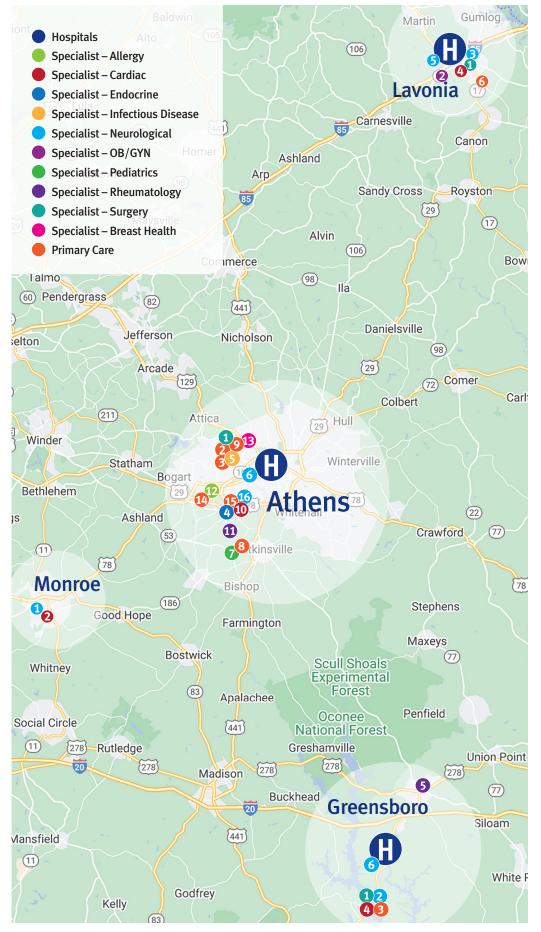

# St. Mary's Hospitals & Medical Group Locations

## Athens Area

## St. Mary's Hospital

- 1 Athens General and Colorectal Surgeons
- 2 Athens Internal Medicine Associates
- 3 Community Internal Medicine of Athens
- 4 Endocrine Specialists of Athens
- 5 Infectious Disease Specialists of Athens
- 6 Georgia Neurological Surgery & Comprehensive Spine
- 7 Hometown Pediatrics
- **3** Georgia Family Medicine
- 9 Johnson & Murthy Family Practice
- 10 Oconee Heart & Vascular Center
- 11 Rheumatology Center of Athens
- 12 St. Mary's Allergy Specialists
- 13 St. Mary's Breast Health Center
- 14 St. Mary's Family Medicine
- 5 St. Mary's Internal Medicine Associates
- 16 St. Mary's Neurological Specialists

## Greensboro

#### St. Mary's Good Samaritan Hospital

- 1 Athens General and Colorectal Surgeons
- 2 Georgia Neurological Surgery& Comprehensive Spine
- 3 Middle GA Medical Associates
- 4 Oconee Heart & Vascular Center
- 5 Rheumatology Center of Athens
- 6 St. Mary's Neurological Specialists

## Lavonia

#### St. Mary's Sacred Heart Hospital

- 1 Athens General and Colorectal Surgeons
- 2 Clear Creek OB/GYN
- 3 Georgia Neurological Surgery & Comprehensive Spine
- 4 Oconee Heart & Vascular Center
- 5 St. Mary's Neurological Specialists
- 6 Sacred Heart Primary Care

#### Monroe

- 1 Georgia Neurological Surgery & Comprehensive Spine
- 2 Oconee Heart & Vascular Center